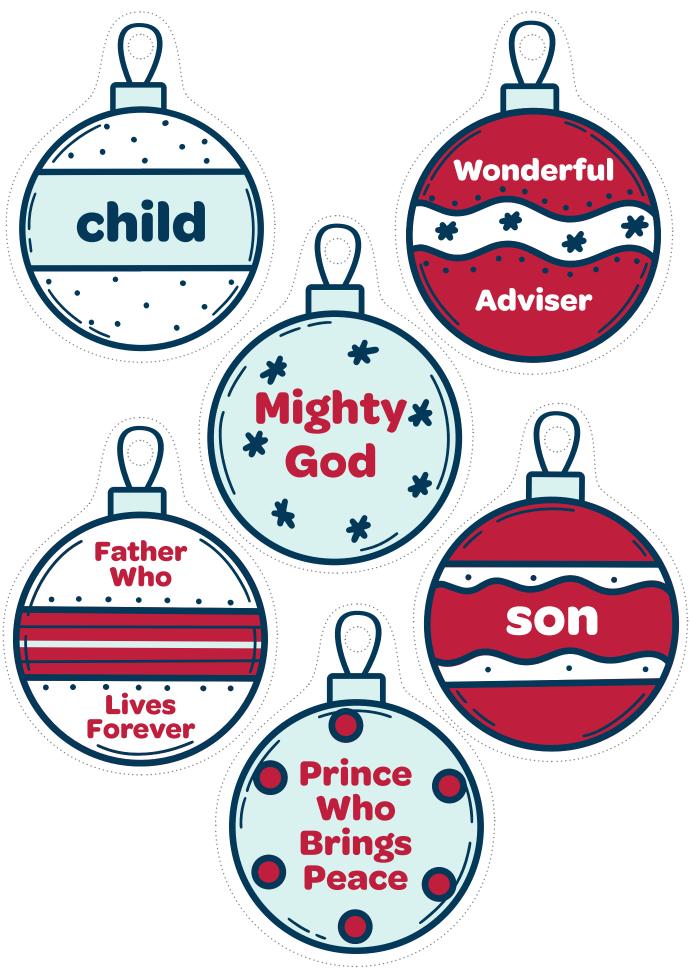

for Jesus Word of Wonder: Isaiah 9:6



Wonder @Home Continue the conversation @Home! Worship, Family Guide, and more rockbridge.cc/rbkidsathome

LESSON 2 ELEM YOUNGER SG COLORING SHEET PRINT ON CARDSTOCK. DOUBLESIDED. 1/KID



# Name

Date:



## **Elizabeth and Zechariah; Luke 1**

After centuries of waiting for the King God had promised, Zechariah and Elizabeth have a son who is filled with God s Spirit from a young age and prepares the hearts of God's people for Jesus.

### Wonder Truth: God Prepares the Way for Jesus Word of Wonder: Isaiah 9:6



Wonder @Home Continue th Worship, For rockbridge

Continue the conversation @Home! Worship, Family Guide, and more rockbridge.cc/rbkidsathome

LESSON 2 ELEM OLDER SG COLORING SHEET PRINT ON CARDSTOCK. DOUBLESIDED. 1/KID



## Name

Date:





Wonder Ink

#### LESSON 2 ELEM SG NAMES OF JESUS ORNAMENTS SHEETS NIV



Wonder Ink