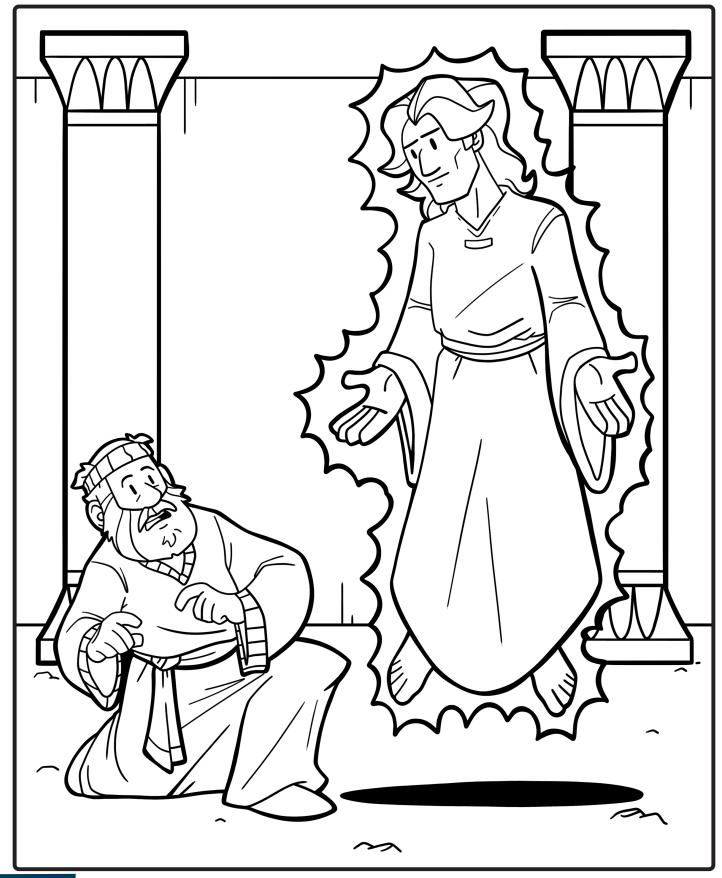

## **Elizabeth and Zechariah; Luke 1**

After centuries of waiting for the King God had promised, Zechariah and Elizabeth have a son who is filled with God s Spirit from a young age and prepares the hearts of God's people for Jesus.

### Wonder Truth: God Prepares the Way for Jesus Word of Wonder: Isaiah 9:6

Wonder @Home Continue th Worship, For rockbridge

Continue the conversation @Home! Worship, Family Guide, and more rockbridge.cc/rbkidsathome