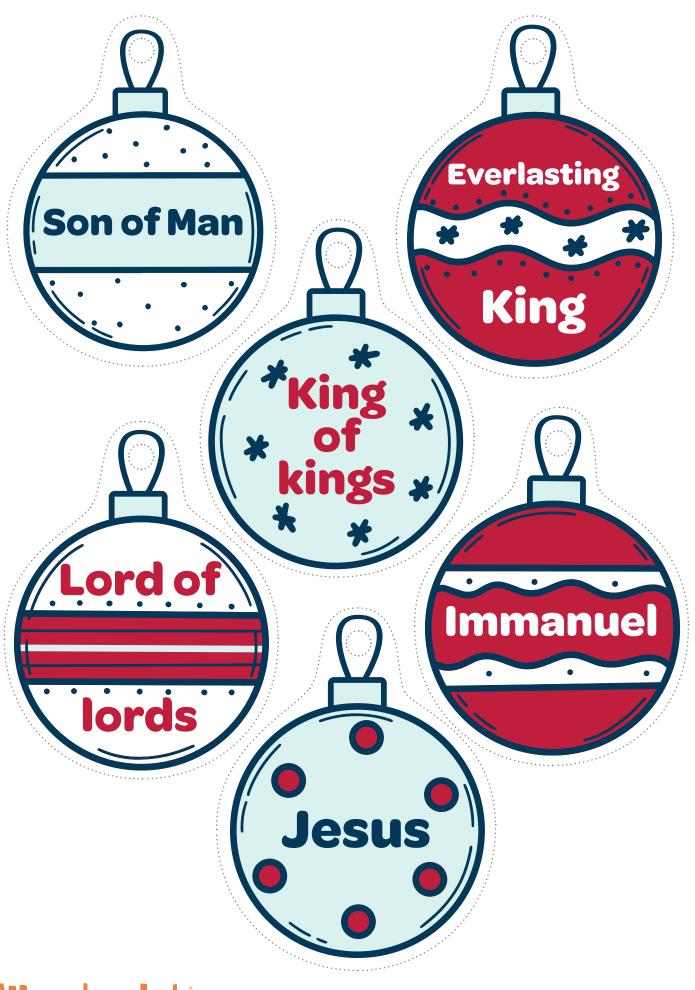

sation @Home! Worship, Family Guide, and more rockbridge.cc/rbkidsathome

LESSON 2 ELEM YOUNGER SG COLORING SHEET PRINT ON CARDSTOCK. DOUBLESIDED. 1/KID



# Name

Date:



## **Elizabeth and Zechariah; Luke 1**

After centuries of waiting for the King God had promised, Zechariah and Elizabeth have a son who is filled with God s Spirit from a young age and prepares the hearts of God's people for Jesus.

### Wonder Truth: God Prepares the Way for Jesus Word of Wonder: Isaiah 9:6



Wonder @Home Continue th Worship, For rockbridge

Continue the conversation @Home! Worship, Family Guide, and more rockbridge.cc/rbkidsathome

LESSON 2 ELEM OLDER SG COLORING SHEET PRINT ON CARDSTOCK. DOUBLESIDED. 1/KID



## Name

Date:





Wonder Ink

#### LESSON 2 ELEM SG NAMES OF JESUS ORNAMENTS SHEETS NIV



Wonder Ink