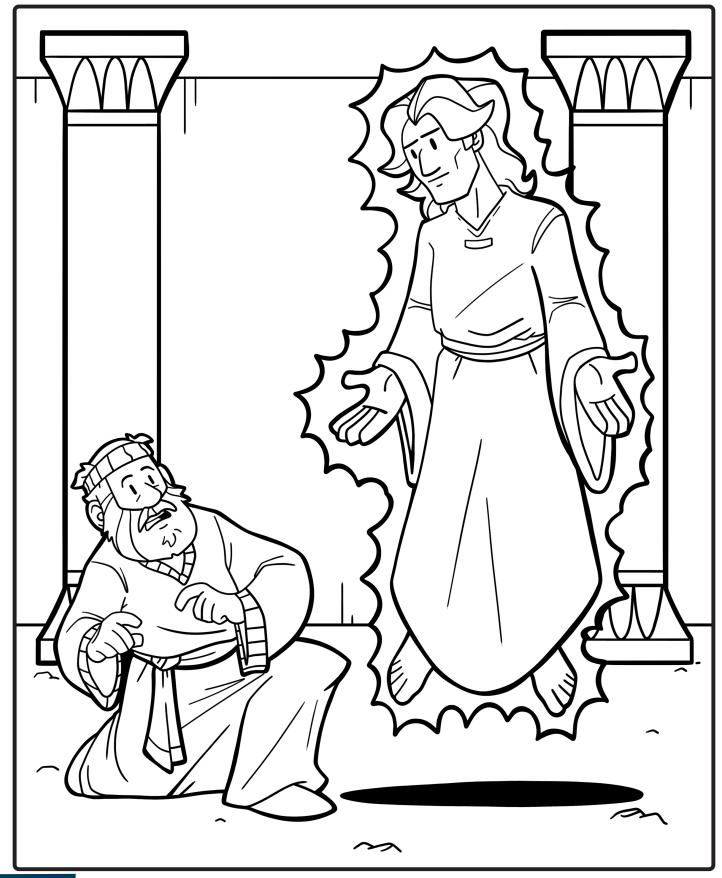

## **Elizabeth and Zechariah; Luke 1**

After centuries of waiting for the King God had promised, Zechariah and Elizabeth have a son who is filled with God s Spirit from a young age and prepares the hearts of God's people for Jesus.

### Wonder Truth: God Prepares the Way for Jesus Word of Wonder: Isaiah 9:6

Wonder @Home Continue the conversation @Home! Worship, Family Guide, and more rockbridge.cc/rbkidsathome

LESSON 2 ELEM YOUNGER SG COLORING SHEET PRINT ON CARDSTOCK. DOUBLESIDED. 1/KID